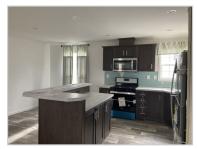

## Overview:

Fabulous new home! All seasons covered porch allows enjoyment year round admiring the gorgeous views of the adjacent mountain. Enter a spacious open floor plan with large living area and open kitchen. Java cabinets contrast against light colored counter tops, upgraded stainless steel appliances, recessed lighting, beautiful easy clean backsplash, and a two-tiered island make this beauty picture perfect. With three bedrooms and two full baths, there is plenty of room for your family or the one you plan to grow. This affordable home is worth viewing!