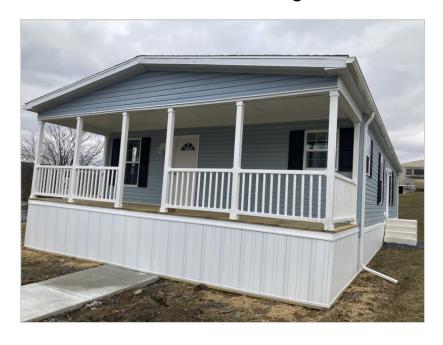

## Featured Benefits:

Ranch home
Gable entry home
Shutters
Shingle roof
Vinyl siding
Block foundation
Vinyl foundation enclosure
Full covered porch

## Overview:

Fabulous new home! All seasons covered porch allows enjoyment year round admiring the gorgeous views of the adjacent mountain. Enter a spacious open floor plan with large living area and open kitchen. Java cabinets contrast against light colored counter tops, upgraded stainless steel appliances, recessed lighting, beautiful easy clean backsplash, and a two-tiered island make this beauty picture perfect. With three bedrooms and two full baths, there is plenty of room for your family or the one you plan to grow. This affordable home is worth viewing!